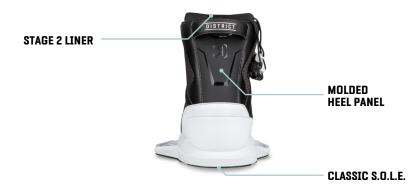

## 5/10

Built with our adaptive MainFrame chassis, the District boot recognizes the anatomical contours of your foot for a truly customized fit. Constructed with our exclusive Stage 2 high-grade foam to create a perfect balance of comfort, adjustability, and durability. Designed for riders looking for solid support with the option to fit multiple sizes. Your feet will thank you.