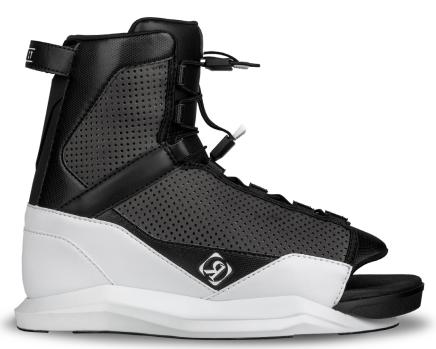

## **DISTRICT**

## FLEX

## 5/10

Built with our adaptive MainFrame chassis, the District boot recognizes the anatomical contours of your foot for a truly customized fit. Constructed with our exclusive Stage 2 high-grade foam to create a perfect balance of comfort, adjustability, and durability. Designed for riders looking for solid support with the option to fit multiple sizes. Your feet will thank you.