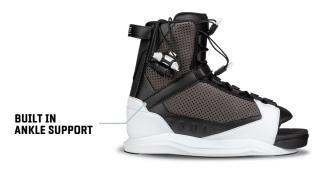

## 5/10

Built with our adaptive MainFrame chassis, the District boot recognizes the anatomical contours of your foot for a truly customized fit. Constructed with our exclusive Stage 2 high-grade foam to create a perfect balance of comfort, adjustability, and durability. Designed for riders looking for solid support with the option to fit multiple sizes. Your feet will thank you.