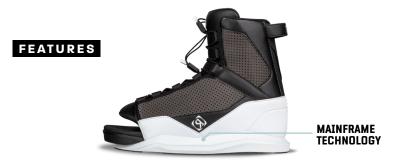

## 5/10

Built with our adaptive MainFrame chassis, the District boot recognizes the anatomical contours of your foot for a truly customized fit. Constructed with our exclusive Stage 2 high-grade foam to create a perfect balance of comfort, adjustability, and durability. Designed for riders looking for solid support with the option to fit multiple sizes. Your feet will thank you.